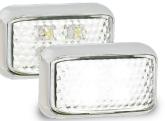

## **35 Chrome Series Marker Lamps**

ADR **Approved** 100%

Waterproof

5 Year Warranty

• Premium Original Design

 Clip in replaceable lens • IP67 100% Waterproof

• Voltage Range 12-24 Volt

Size 58mm x 35mm x 21mm

**Part Number** 35CAM - Blister Single

**Part Number** 35CARM - Blister Single

**Part Number** 35CWM - Blister Single

**Part Number** 35CCAM - Blister Single

Part Number 35CCARM - Blister Single

**Part Number** 35CCWM - Blister Single