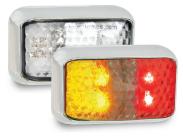

## **35 Chrome Series Marker Lamps**

ADR **Approved** 100%

Waterproof

5 Year Warranty

• Premium Original Design

 Clip in replaceable lens • IP67 100% Waterproof

• Voltage Range 12-24 Volt

Size 58mm x 35mm x 21mm

**Part Number** 35CAM - Blister Single

**Part Number** 35CARM - Blister Single

**Part Number** 35CWM - Blister Single

**Part Number** 35CCAM - Blister Single

Part Number 35CCARM - Blister Single

**Part Number** 35CCWM - Blister Single