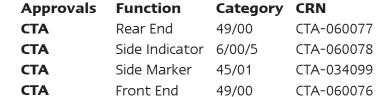

Voltage 12-24 Volt

**LED Qty** 

• Low profile

• 5 Year Warranty

Cable 40cm or 2m cable Hardened Acrylic Lens

Base ABS

| Draw   | <b>Rear End Ind</b> |       | Side  | Front |  |
|--------|---------------------|-------|-------|-------|--|
| @13.8V | 0.12A               | 0.10A | 0.10A | 0.05A |  |
| @28V   | 0.07A               | 0.07A | 0.07A | 0.04A |  |