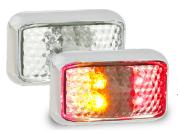

## **35 Chrome Series Marker Lamps**

ADR **Approved** 100%

Waterproof

5 Year Warranty

• Premium Original Design

 Clip in replaceable lens • IP67 100% Waterproof

• Voltage Range 12-24 Volt

Size 58mm x 35mm x 21mm

**Part Number** 35CAM - Blister Single

**Part Number** 35CARM - Blister Single

**Part Number** 35CWM - Blister Single

**Part Number** 35CCAM - Blister Single

Part Number 35CCARM - Blister Single

**Part Number** 35CCWM - Blister Single