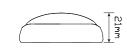

## **35 Chrome Series Marker Lamps**

ADR **Approved** 100%

Waterproof

5 Year Warranty

• Premium Original Design

 Clip in replaceable lens • IP67 100% Waterproof

• Voltage Range 12-24 Volt

Size 58mm x 35mm x 21mm