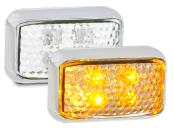

## **35 Chrome Series Marker Lamps**

ADR **Approved** 100%

Waterproof

5 Year Warranty

• Premium Original Design

 Clip in replaceable lens • IP67 100% Waterproof

• Voltage Range 12-24 Volt

Size 58mm x 35mm x 21mm

**Part Number** 35CAM - Blister Single

**Part Number** 35CARM - Blister Single

**Part Number** 35CWM - Blister Single

**Part Number** 35CCAM - Blister Single

Part Number 35CCARM - Blister Single

**Part Number** 35CCWM - Blister Single