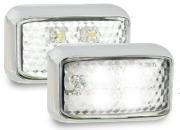

## **35 Chrome Series Marker Lamps**

ADR **Approved** 100%

Waterproof

5 Year Warranty

• Premium Original Design

 Clip in replaceable lens • IP67 100% Waterproof

• Voltage Range 12-24 Volt

Size 58mm x 35mm x 21mm

**Part Number** 35CAM - Blister Single

**Part Number** 35CARM - Blister Single

**Part Number** 35CWM - Blister Single

**Part Number** 35CCAM - Blister Single

Part Number 35CCARM - Blister Single

**Part Number** 35CCWM - Blister Single