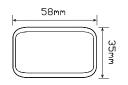

## **35 Chrome Series Marker Lamps**

ADR **Approved** 100%

Waterproof

5 Year Warranty

• Premium Original Design

 Clip in replaceable lens • IP67 100% Waterproof

• Voltage Range 12-24 Volt

Size 58mm x 35mm x 21mm