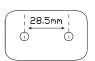

## **Fitting Instructions**

Horizontally mount bracket onto flat surface with screws provided, run wires through back and clip lens into place. Please refer to ADR 13/00 for mounting instructions.