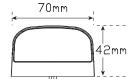

**5 Year Warranty** 

70mm x 42mm x 40mm

**Function** Licence Plate Lamp

**Size** 70mm x 42mm x 40mm

**Voltage** 12-24 Volt

LED Qty

**Cable** 23cm cable or 10cm with 2P Plug

**Draw** 