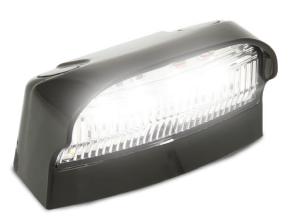

## **41 Series Licence Plate Lamp**

**ECE** Approved

100% Water Proof

5 Year Warranty

**Budget Range** 

**ECE Australian Road Approved** 

**IP67 Rated** 

Voltage Range 12-24 Volt

**5 Year Warranty** 

70mm x 42mm x 40mm

**Function** Licence Plate Lamp

**Size** 70mm x 42mm x 40mm

**Voltage** 12-24 Volt

LED Qty

**Cable** 23cm cable or 10cm with 2P Plug

**Draw** 