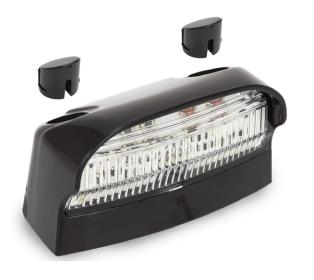

## **41 Series Licence Plate Lamp**

**ECE** Approved

100% Water Proof

5 Year Warranty

**Budget Range** 

**ECE Australian Road Approved** 

**IP67 Rated** 

Voltage Range 12-24 Volt

**5 Year Warranty** 

70mm x 42mm x 40mm

**Function** Licence Plate Lamp

**Size** 70mm x 42mm x 40mm

**Voltage** 12-24 Volt

LED Qty

**Cable** 23cm cable or 10cm with 2P Plug

**Draw** 