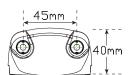

## **Fitting Instructions**

Mount onto flat surface 40mm from top long edge of licence plate, two lamps are required. Please refer to ADR 13/00 for mounting instructions.