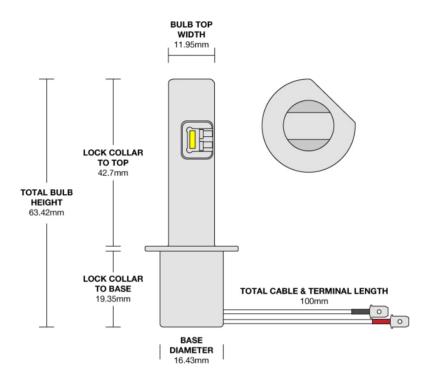

## Direct Fit - LED Headlight Kit – Halogen Replacement 99001

**Description** Direct Fit - 12/24V LED Bulb Kit

5700K - H1

Housing Material Die-Cast Aluminum

Minimum Operating Temperature -40 °C
Maximum Operating Temperature 130 °C
Connector or Wiring H1











Product Dimensions 

•



## **Electrical Specifications**

**V** 

Input Voltage12-24V DCOperating Voltage12-24V DC

## Photometric Specifications

~

**Effective Lumen Output** 2000 per bulb **Nominal LED Color Temperature** 5700 K







## Additional Specifications

IP Rating IP65

2 Year - Standard driving conditions: Warranty

For normal day to day driving & recreational 4x4.

**Pack Quantity**