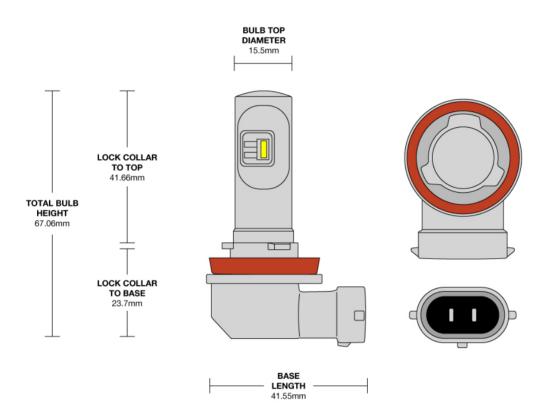

## Direct Fit - LED Headlight Kit – Halogen Replacement 999011

**Description** Direct Fit - 12/24V LED Bulb Kit

5700K - H8/H9/H11/H16

 $\begin{array}{ll} \mbox{Minimum Operating Temperature} & -40 \ ^{\circ}\mbox{C} \\ \mbox{Maximum Operating Temperature} & 130 \ ^{\circ}\mbox{C} \\ \end{array}$ 

Connector or Wiring H8/H9/H11/H16











Product Dimensions 

•



## **Electrical Specifications**

Input Voltage12-24V DCOperating Voltage12-24V DC

## Photometric Specifications

**Effective Lumen Output** 2000 per bulb **Nominal LED Color Temperature** 5700 K









## Additional Specifications

IP Rating IP65

2 Year - Standard driving conditions: Warranty

For normal day to day driving & recreational 4x4.

**Pack Quantity**