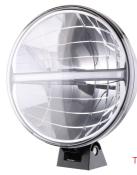

ITION | 200mm with Plug |

9"TIR Series - Size 244mm x 241mm x 73mm

| Part No | Voltage | Function                    | Cable           |
|---------|---------|-----------------------------|-----------------|
| TIR9    | 12/24   | DRIVING LAMP/FRONT POSITION | 200mm WITH PLUG |



Twin Blister



**9"DL245** - SIZE 245MM X 178MM X 109MM

| Part No | Voltage | Function                    | Cable           |
|---------|---------|-----------------------------|-----------------|
| DL245   | 12/24   | DRIVING LAMP/FRONT POSITION | 200mm WITH PLUG |

9"DL226 - Size 226mm x 263mm x 114mm

| Part No | Voltage | Function                    | Cable           |
|---------|---------|-----------------------------|-----------------|
| DL226   | 12/24   | DRIVING LAMP/FRONT POSITION | 200mm WITH PLUG |



Twin Blister





## **Driving Light Harness Kit**

- Includes H4 and HB3/4 Adapter

- Suitable for + or - Switched Vehicles

SIZE 4M TOTAL LENGTH

| Part No | Voltage  | Function                                    |
|---------|----------|---------------------------------------------|
| TIRWH1  | : 12/2/1 | Wiring Harness Kit<br>4 Metres Total Length |

| Part No    | Function                        |
|------------|---------------------------------|
| DLPATCH-H4 | Drive Light Patch<br>H4 Adapter |

| Part No      | Function                             |
|--------------|--------------------------------------|
| DLPATCH-HB34 | Drive Light Patch<br>HB3/HB4 Adapter |