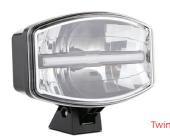

Twin Blister

**9"DL245** - SIZE 245MM X 178MM X 109MM

| Part No | Voltage | Function                    | Cable           |
|---------|---------|-----------------------------|-----------------|
| DL245   | 12/24   | DRIVING LAMP/FRONT POSITION | 200mm WITH PLUG |