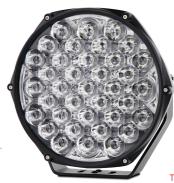

## **Compatible Driving Lamps and Loom**

Note: DLPATCH only gets the high beam signal. Park function requires separate wiring.

**7" TIR Series** - Size 189mm x 189mm x 65mm

| Part No | Voltage | Function                    | Cable           |
|---------|---------|-----------------------------|-----------------|
| TIR7    | 12/24   | DRIVING LAMP/FRONT POSITION | 200mm with Plug |

9"TIR Series - Size 244mm x 241mm x 73mm

| Part No | Voltage | Function                    | Cable           |
|---------|---------|-----------------------------|-----------------|
| TIR9    | 12/24   | DRIVING LAMP/FRONT POSITION | 200mm WITH PLUG |