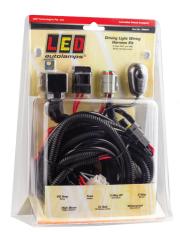

## **Driving Light Harness Kit**

- Includes H4 and HB3/4 Adapter

- Suitable for + or - Switched Vehicles

SIZE 4M TOTAL LENGTH

| Part No | Voltage  | Function                                    |
|---------|----------|---------------------------------------------|
| TIRWH1  | : 12/2/1 | Wiring Harness Kit<br>4 Metres Total Length |