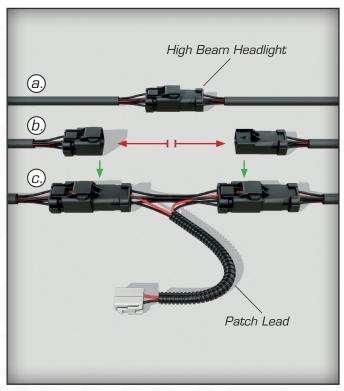

## Driving Lamp Patch Lead Installation

**1.** Locate High Beam Headlight plug in engine bay.

(Plug location & connector will vary depending on vehicle model)

**2.** Disconnect High Beam Headlight plug & patch in supplied loom inline.

**3.** Complete connection by joining the Wiring Harness plug to Patch Lead plug.

**4.** Ensure all circuits are complete & plugs secure before testing.