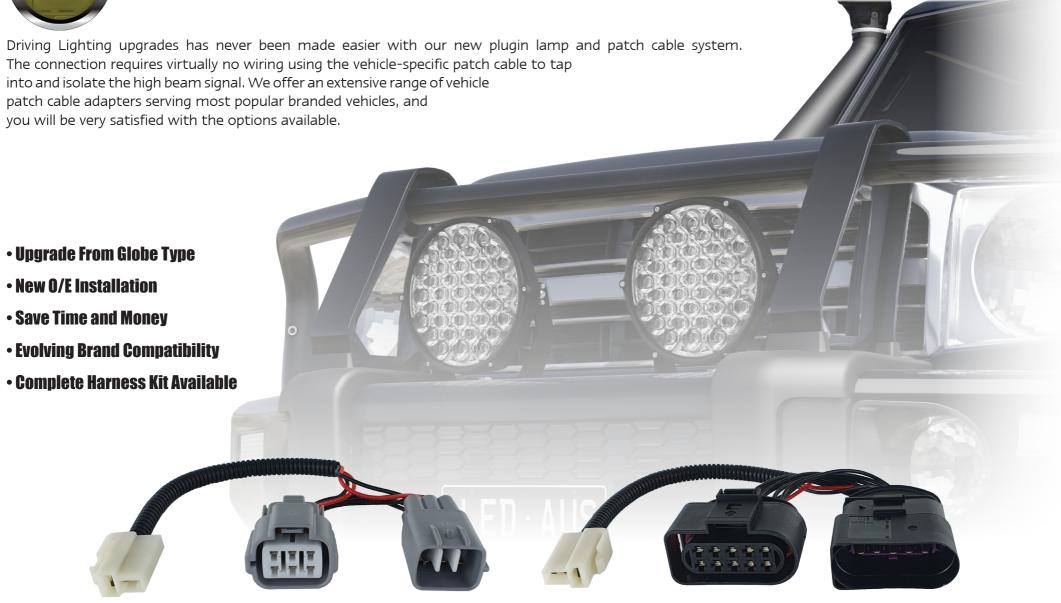

## Driving Lamp/Light Bar Patch System - Modern Vehicles with LED Headlights

## **Compatible Driving Lamps and Loom**

Note: DLPATCH only gets the high beam signal. Park function requires separate wiring.

**7" TIR Series** - Size 189mm x 189mm x 65mm

| Part No | Voltage | Function                    | Cable           |
|---------|---------|-----------------------------|-----------------|
| TIR7    | 12/24   | DRIVING LAMP/FRONT POSITION | 200mm with Plug |

9"TIR Series - Size 244mm x 241mm x 73mm

| Part No | Voltage | Function                    | Cable           |
|---------|---------|-----------------------------|-----------------|
| TIR9    | 12/24   | DRIVING LAMP/FRONT POSITION | 200mm WITH PLUG |

## **Driving Light Harness Kit**

- Includes H4 and HB3/4 Adapter

- Suitable for + or - Switched Vehicles

SIZE 4M TOTAL LENGTH

| Part No | Voltage  | Function                                    |
|---------|----------|---------------------------------------------|
| TIRWH1  | : 12/2/1 | Wiring Harness Kit<br>4 Metres Total Length |