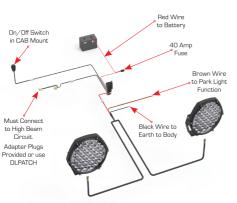

## Driving Lamp Patch Lead Installation

**1.** Locate High Beam Headlight plug in engine bay.

(Plug location & connector will vary depending on vehicle model)

**2.** Disconnect High Beam Headlight plug & patch in supplied loom inline.

**3.** Complete connection by joining the Wiring Harness plug to Patch Lead plug.

**4.** Ensure all circuits are complete & plugs secure before testing.

## Driving Lamp/Light Bar Patch System - Modern Vehicles with LED Headlights

## **Compatible Driving Lamps and Loom**

Note: DLPATCH only gets the high beam signal. Park function requires separate wiring.

**7" TIR Series** - Size 189mm x 189mm x 65mm

| Part No | Voltage | Function                    | Cable           |
|---------|---------|-----------------------------|-----------------|
| TIR7    | 12/24   | DRIVING LAMP/FRONT POSITION | 200mm with Plug |