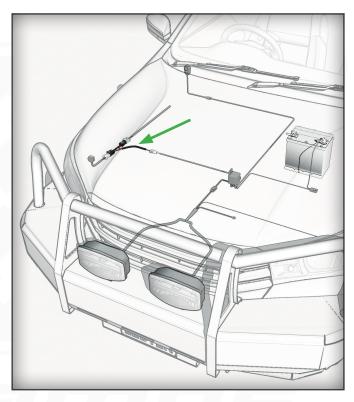

## Driving Lamp Patch Lead Installation

**1.** Locate High Beam Headlight plug in engine bay.

(Plug location & connector will vary depending on vehicle model)

**2.** Disconnect High Beam Headlight plug & patch in supplied loom inline.

**3.** Complete connection by joining the Wiring Harness plug to Patch Lead plug.

**4.** Ensure all circuits are complete & plugs secure before testing.