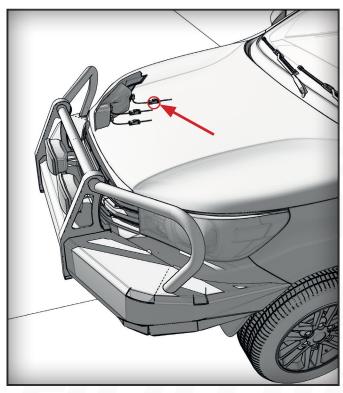

## Driving Lamp Patch Lead Installation

**1.** Locate High Beam Headlight plug in engine bay.

(Plug location & connector will vary depending on vehicle model)

**2.** Disconnect High Beam Headlight plug & patch in supplied loom inline.