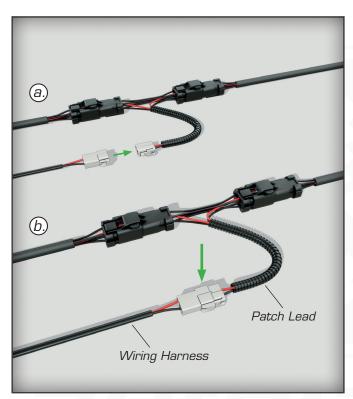

## Driving Lamp Patch Lead Installation

**1.** Locate High Beam Headlight plug in engine bay.

(Plug location & connector will vary depending on vehicle model)

**2.** Disconnect High Beam Headlight plug & patch in supplied loom inline.

**3.** Complete connection by joining the Wiring Harness plug to Patch Lead plug.

**4.** Ensure all circuits are complete & plugs secure before testing.