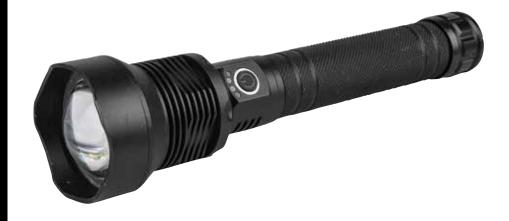

# Rechargeable LED Torch with Adjustable Beam

The Drivetech 4x4 Rechargeable LED Torch is the perfect portable lighting solution - whether that be tracking through the scrub or spending time under the bonnet.

Pumping out 2,000 lumens, this torch is powerful. The bright LEDs give you unmatched visibility, allowing you to see approximately 500 metres. It is housed in a strong aluminium body, giving you a torch that is robust enough to take on any adventure. The battery has a four hour run time and is conveniently charged via USB, allowing you to recharge using battery packs or common 12V chargers.

Featuring an adjustable beam pattern, the torch easily switches between flood beam and spot beam patterns. Along with this, there are 3 different light modes - high, low and flashing - making this one torch versatile enough to suit your diverse camping and working needs.

#### **FEATURES**

Adjustable beam focus

3 output settings: high, low and flashing

Aluminium body with black finish

Glass lens

USB charging port with cover

LED battery level indicator

Micro USB charging cable included