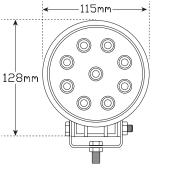

• IP67 100% Water proof

• Voltage Range 9-32 Volt

• 2 Year Warranty

Flood Lamp **Function** 

115mm x 128mm x 45mm Size

Voltage Multivolt 9-32V

**LED Qty** 9 x 3 Watt

**Colour Temp** 6000K/6500K