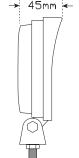

• IP67 100% Water proof

• Voltage Range 9-32 Volt

• 2 Year Warranty

Flood Lamp **Function** 

115mm x 128mm x 45mm Size

Voltage Multivolt 9-32V

**LED Qty** 9 x 3 Watt

**Colour Temp** 6000K/6500K

## **Fitting Instructions**

Fix to mounting surface using stainless steel bolts and adjustable stainless steel bracket supplied.