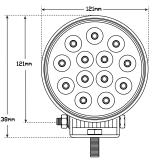

• IP67 100% Water proof

• Voltage Range 10-30 Volt

• 2 Year Warranty

**Function** Flood Lamp

**Size** 121mm x 75mm Voltage Multivolt 10-30V

**LED Qty** 13 x 3 Watt

LED Lifespan 30,000 Hours

Colour Temp 6000K