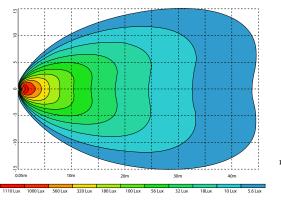

**Lumen** Raw 2730/Effective 2400

**Lux@10m** 37lux **Beam Angle** 32.5°

Cable 45cm cable Temp °C Range -40°C to +60°C

Draw

**@13.8V** 2.11A **@28V** 1.05A

**Lens** Polycarbonate

**Base** Die Cast Alloy Housing