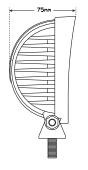

• IP67 100% Water proof

• Voltage Range 10-30 Volt

• 2 Year Warranty

**Function** Flood Lamp

**Size** 121mm x 75mm Voltage Multivolt 10-30V

**LED Qty** 13 x 3 Watt

LED Lifespan 30,000 Hours

Colour Temp 6000K

**Lumen** Raw 2730/Effective 2400

**Lux@10m** 37lux **Beam Angle** 32.5°

Cable 45cm cable Temp °C Range -40°C to +60°C

Draw

**@13.8V** 2.11A **@28V** 1.05A

**Lens** Polycarbonate

**Base** Die Cast Alloy Housing

**Fitting** Stainless Steel

Part No. **FL39W** - Box