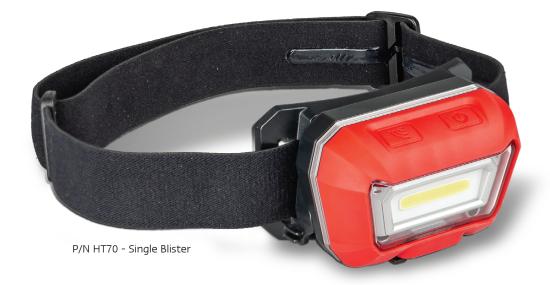

## **Rechargeable Head Position Lamp**

- Latest in COB LED Lighting Technology
- On/Off Motion Sensor
- Impact & Shock Resistant
- Tilt Adjusting Head
- Non-Slip Elastic Headband
- 6500K Cool White Light
- CE, RoHS Compliant
- 2 Year Warranty

**Function** Rechargeable Head Torch

**Voltage** Rechargeable 3.7V

1500mAh Li-Po Battery

Output High mode - 280lm, Eco mode - 100lm

Colour Temp 6500K

**Charging Time** 2.5 Hours

Running Time High mode - 2 Hours

Eco mode - 5.5 Hours

**Lens** Polycarbonate

**Housing** ABS/TPE **Protection** IP65

2 Hour Runtime High Power 5.5 Hour Runtime Eco Mode 2.5 Hours Charging Time

Charging Input 5 Volt/1Amp Chemical & Oil Resistant High Efficient