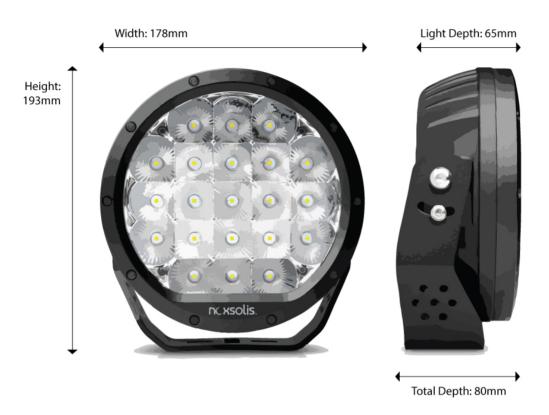

## Slimline LED Driving Lights NX720

**Description** NX7SL - 7" Slimline LED Driving

Light - Combo Beam

**Shape** Round

Outer Lens Material Polycarbonate

Outer Lens Color Clear

Housing Material Die-Cast Aluminum

Housing Color Black

Bezel Color Chrome

**Connector or Wiring** Separate wiring harness kit

available

**Shipping Weight** 8.38 lbs / 3.8 kgs

**Additional Information** NX7SL Driving Light Kit Contents 2 x

LED Driving Lights











**Product Dimensions** 



## **Electrical Specifications**

**Operating Voltage** 12-24V DC

Wattage Osram LED chips 5 W 7.0AA @ 12V DC **Current Draw** 

3.5AA @ 24V DC









## Photometric Specifications

**Raw Lumen Output** 12,600 Per Pair 5700 K



## Additional Specifications

IP68 **IP Rating** 

Warranty 2 Year - Standard driving conditions:

For normal day to day driving & recreational 4x4. 1 Year - Off Highway: For mining and industrial

applications.

Certification Approved to R10 EMI (Radio

Interference)

**Pack Quantity**