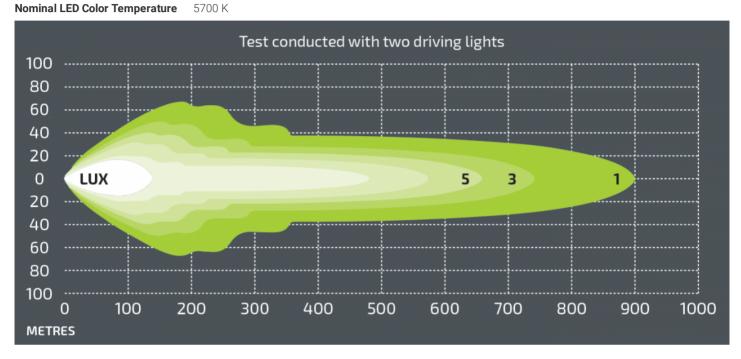

## Slimline LED Driving Lights NX720

**Description** NX7SL - 7" Slimline LED Driving

Light - Combo Beam

**Shape** Round

Outer Lens Material Polycarbonate

Outer Lens Color Clear

Housing Material Die-Cast Aluminum

Housing Color Black

Bezel Color Chrome

**Connector or Wiring** Separate wiring harness kit

available

**Shipping Weight** 8.38 lbs / 3.8 kgs

**Additional Information** NX7SL Driving Light Kit Contents 2 x

LED Driving Lights











**Product Dimensions** 



## **Electrical Specifications**

**Operating Voltage** 12-24V DC

Wattage Osram LED chips 5 W 7.0AA @ 12V DC **Current Draw** 

3.5AA @ 24V DC









## Photometric Specifications

**Raw Lumen Output** 12,600 Per Pair 5700 K



## Additional Specifications

IP68 **IP Rating** 

Warranty 2 Year - Standard driving conditions:

For normal day to day driving & recreational 4x4. 1 Year - Off Highway: For mining and industrial

applications.

Certification Approved to R10 EMI (Radio

Interference)

**Pack Quantity**