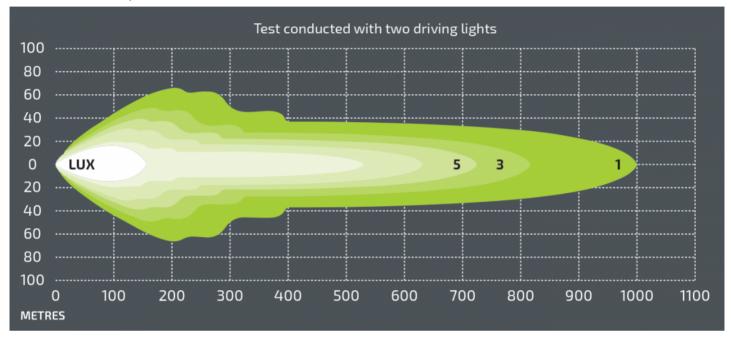

## Photometric Specifications

**Raw Lumen Output** 19,200 **Nominal LED Color Temperature** 5700 K