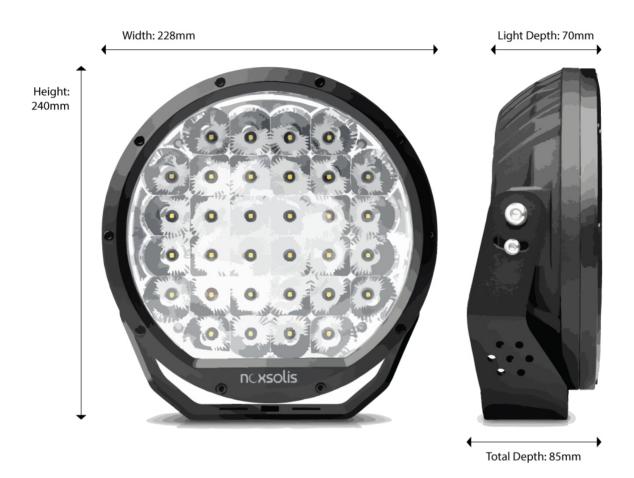

## Slimline LED Driving Lights NX920

**Description** NX9SL - 9" Slimline LED Driving

Light - Combo Beam

**Shape** Round

Outer Lens Material Polycarbonate

Outer Lens Color Clear

Housing Material Die-Cast Aluminum

Housing Color Black

Bezel Color Chrome

**Connector or Wiring** Separate wiring harness kit

available

**Shipping Weight** 12.79 lbs / 5.8 kgs

**Additional Information** NX9SL Driving Light Kit Contents 2 x

LED Driving Lights



Product Dimensions •











## **Electrical Specifications**

**Operating Voltage** 

12-24V DC

Wattage Osram LED chips 5 W **Current Draw** 9.8AA @ 12V DC

4.8AA @ 24V DC









## Photometric Specifications

**Raw Lumen Output** 19,200 **Nominal LED Color Temperature** 5700 K



## Additional Specifications

IP68 **IP Rating** 

Warranty 2 Year - Standard driving conditions:

For normal day to day driving & recreational 4x4. 1 Year - Off Highway: For mining and industrial

applications.

Certification Approved to R10 EMI (Radio

Interference)

**Pack Quantity**